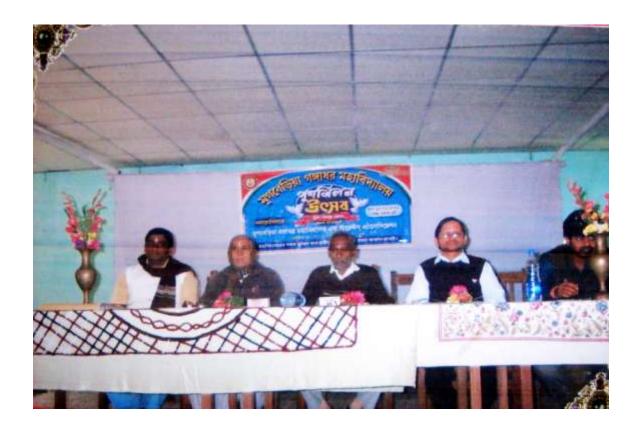

introduced in the college. Besides these, both the depts. of Nutrition & Physical Education organize annual ex-students meet (Re-union).

Photo of one of the meetings of the Alumni held on 2016.

The resolution copies of the alumni meetings during last five years have been attached below showing the activities of alumni for the development of the institution. This is actually a report of the alumni association in their meeting.